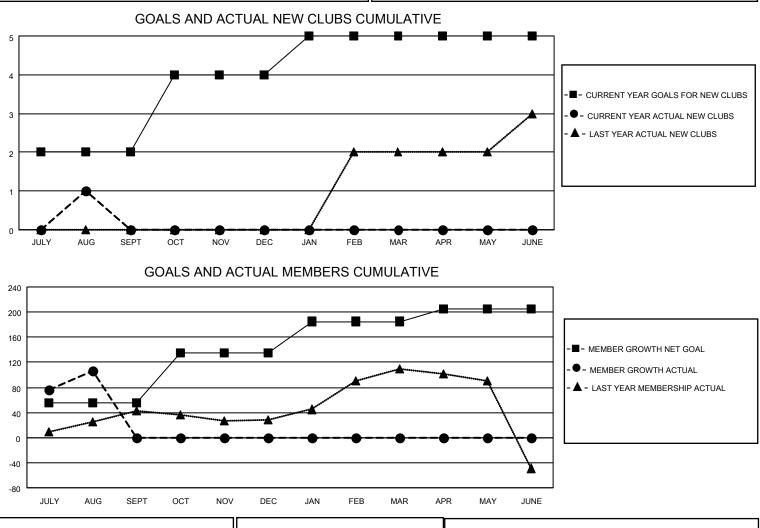

## LOCATION INDIA

District 322C4

Results as of: 8/31/2023

| Clubs                 |               |           |               | Members               |                          |                         |                                                    |
|-----------------------|---------------|-----------|---------------|-----------------------|--------------------------|-------------------------|----------------------------------------------------|
| RESULTS FOR 2023-2024 |               |           |               | RESULTS FOR 2023-2024 |                          |                         |                                                    |
| QUARTER               | NEW CLUB GOAL | NEW CLUBS | DROPPED CLUBS | QUARTER ME            | EMBER GROWTH NET<br>GOAL | MEMBER GROWTH<br>ACTUAL | DROPPED<br>MEMBERS ACTUAL<br>(including transfers) |
| JULY/AUG/SEPT         | 2             | 1         | 0             | JULY/AUG/SEPT         | 55                       | 170                     | 37                                                 |
| OCT/NOV/DEC           | 2             | 0         | 0             | OCT/NOV/DEC           | 80                       | 0                       | 0                                                  |
| JAN/FEB/MAR           | 1             | 0         | 0             | JAN/FEB/MAR           | 50                       | 0                       | 0                                                  |
| APR/MAY/JUNE          | 0             | 0         | 0             | APR/MAY/JUNE          | 20                       | 0                       | 0                                                  |